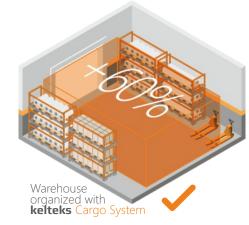

# +60% more free space We pay for the whole space! Why do we only use the floor?

## Solution:

...but there is a solution! Mobile, flexible, and not fixed to floors and walls to fill and empty your warehouse instantly. Use the maximum capacity of your warehouse with kelteks Cargo System.

## Problem<sup>.</sup>

Do you still have street-shaped stacked shelves? Did you fix them to the floors or walls? Your forklifts can move freely, but you have lost a lot of storage space. Admit it, you made a problem for yourself...