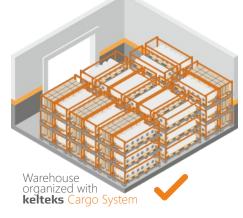

## Solution:

...but there is a solution! Mobile, flexible, and not fixed to floors and walls to fill and empty your warehouse instantly. Use the maximum capacity of your warehouse with kelteks Cargo System.

# +60% more free space We pay for the whole space! Why do we only use the floor?