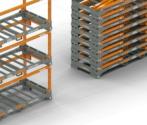

#### **2IN1 SOLUTION**

pallet for easy transport, or stand-alone mobile shelf for storing goods

MAKES SPACE enables stacking of 3 loaded pallets or 8 disassembled pallets on top of each other

#### EASY STACKING

**GSL SYSTEM** 

3 loaded or 8 disassembled pallets can be stacked on top of each other.

Our Guide Slide Lock system

ensures easy manipulation

and safe pallet stacking.

## Stack up! 3 open or 8 closed

and place it in your desired position to make room for things that are important to you, like a new machine maybe! Since it is galvanized the pallet will not mind if you leave it outside in the rain or snow.