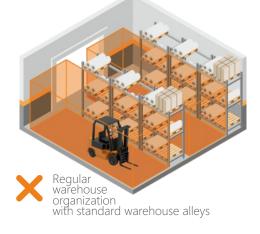

## Problem<sup>.</sup>

Do you still have street-shaped stacked shelves? Did you fix them to the floors or walls? Your forklifts can move freely, but you have lost a lot of storage space. Admit it, you made a problem for yourself...