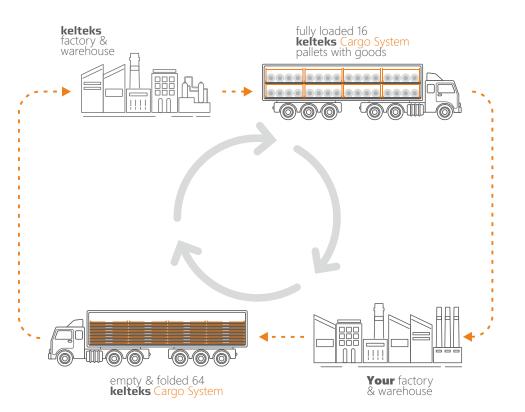

#### FITS PERFECT

16 loaded (open) or 64 disassembled (folded) pallets fit into standard 13m truck

**ISO STANDARDS** kelteks Cargo System is manufactured according to ISO 1090-1

t

# LOAD MORE in the same space

## Solution:

...but there is a solution! Mobile, flexible, and not fixed to floors and walls to fill and empty your warehouse instantly. Use the maximum capacity of your warehouse with kelteks Cargo System.