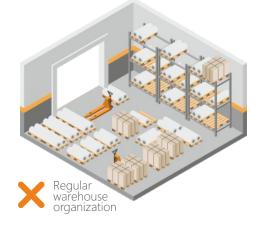

## Problem<sup>.</sup>

Do you still have street-shaped stacked shelves? Did you fix them to the floors or walls? Your forklifts can move freely, but you have lost a lot of storage space. Admit it, you made a problem for yourself...