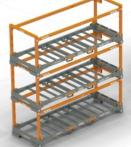

# kelteks Cargo System mobile shelf for a heavy weight cargo

# standard rack for non-standard cargo

kelteks Cargo System is the solution based on our longterm industry experience. It is suitable for heavy loads and non-standard sizes because of its easily collapsible sidewalls. The heavy-duty construction of the container keeps fragile cargo protected and secured into position during transportation or when stored in warehouse.

#### **MOBILE & MODULAR**

Use it as a mobile shelf in your warehouse which doesn't have to be fixed to the wall/floor and is easy to manipulate.

### **HIGH LOAD CAPACITY**

Robust steel construction is suitable for heavy loads and ensures long service life.