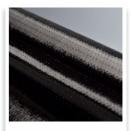

kelteks Combimat

is the complex reinforcement made of woven roving and chopped strand fibers bonded together by stitching. Connecting the layers without chemicals dramatically improves the bonding between reinforcement and matrix during the lamination process.