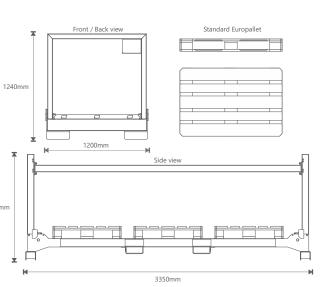

#### TECHNICAL SPECIFICATION

- Net weight: 300kg
- Max load: 2000kg
- Max gross weight: 2300kg
- Superimposed load: 6600kg
- Height(open): **1240mm**
- Height(folded): 365mm
- Length: 3350mm
- Width: 1200mm
- Cargo space: 4m<sup>2</sup>
- Loading capacity: 3,2m<sup>3</sup>
- Load fitting: 3 Euro pallets