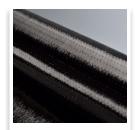

kelteks Woven Roving

is most suitable for applications where thickness and strength are required and provides the most economical solution for improving straight and increasing the glass content of laminates. It is a reinforcement made from direct, assembled, or texturized fiberglass roving weaved into fabric.