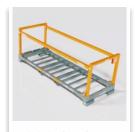

## check out our NFW website for more products and innovative solutions

kelteks Cargo System

is the solution based on our longterm industry experience. It is suitable for heavy loads and non-standard sizes because of its easily collapsible sidewalls. The heavy-duty construction of the container keeps fragile cargo protected and secured into position during transportation or when stored in warehouse