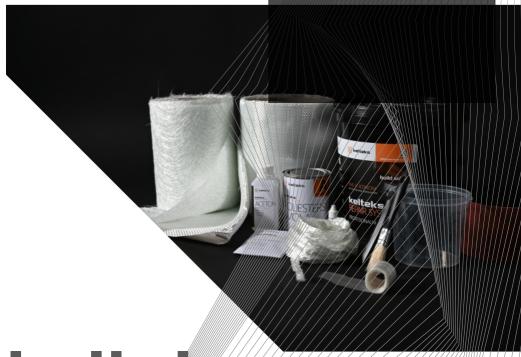

# kelteks Repair System

all-in-one repair kit for fiberglass elements

The only fiberglass repair kit on the market that contains everything you need to get vour work done!

#### Set Content:

- Set contains some of our premium products such as **kelteks** Woven Roving 300g, kelteks Chopped Strand Mat 300g, and **kelteks** Edge Protector, which is a unique product intended for strengthening the angles of composites, larger cracks, holes, etc.
- **kelteks** Repair System is equipped with sandpaper for substrate preparation and Peel Ply fabric. Peel Ply fabric is placed as a final layer on the laminate and allows work to continue without additional sanding.
- Inside you can find Polyester resin, Catalyst, and top quality acetone for cleaning.
- As we are many years present in this niche adding an additional Measuring cup, Plastic mixing stick, Resin application brush, and Protective Nitrile gloves was a natural thing for us.