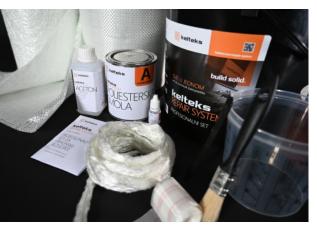

# kelteks Repair System

all-in-one repair kit for fiberglass elements

The only fiberglass repair kit on the market that contains everything you need to get vour work done!

#### Set Content:

- Set contains some of our premium products such as **kelteks** Woven Roving 300g, kelteks Chopped Strand Mat 300g, and **kelteks** Edge Protector, which is a unique product intended for strengthening the angles of composites, larger cracks, holes, etc.
- **kelteks** Repair System is equipped with sandpaper for substrate preparation and Peel Ply fabric. Peel Ply fabric is placed as a final layer on the laminate and allows work to continue without additional sanding.
- Inside you can find Polyester resin, Catalyst, and top quality acetone for cleaning.
- As we are many years present in this niche adding an additional Measuring cup, Plastic mixing stick, Resin application brush, and Protective Nitrile gloves was a natural thing for us.