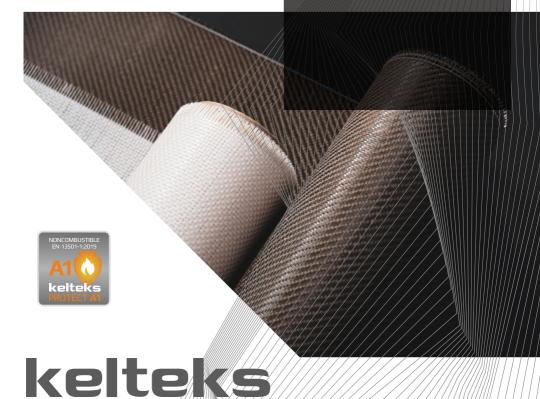

# protect your life & your property

FIRE PROTECTION MEMBRANE A Building material class A1 (EN 13501-1:2019)

PROT

• Our **kelteks** PROTECT A1 can simply be installed in any known system and used in all environments.

## 

 Fire prevention is very important for reducing fire risks in buildings.
kelteks PROTECT A1 do not smoke, flame or burn, and does not contribute to the spread of flame.

 kelteks PROTECT A1 is the secret protector of your family, highly effective and always on guard for their safety.

## characteristics

• Non flamable fabric made out of glass or basalt

kelteks PROTE<u>CT\_A1</u>

basalt

**kelteks** 

glass

PROTECT A1

- Excellent solar and glare control
- Maintenance free
- UV protection
- We test according DIN EN 13501-1:2019

Glass Protection Membrane **kelteks** PROTECT A1

glass J 750°C

Basalt Protection Membrane **kelteks** PROTECT A1

basalt

**1000°C** 