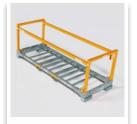

#### kelteks Cargo System

is the solution based on our longterm industry experience. It is suitable for heavy loads and non-standard sizes because of its easily collapsible sidewalls. The heavy-duty construction of the container keeps fragile cargo protected and secured into position during transportation or when stored in warehouse