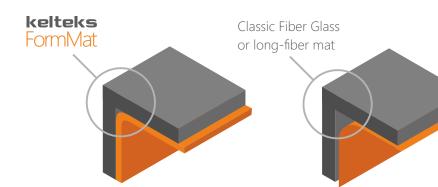

#### kelteks FormMat

consists of 2 layers of chopped fibers and 1 layer of veil which saves you time of work and preparation. Does not wear out during processing which gives a better surface aspect than most of other reinforcements.

#### kelteks FormMat is a

premium fabric for sharp-edged parts because high-volume fibers allow optimal coverage of critical areas.

#### **kelteks** FormMat is

mechanically bonded by the needling process, without chemical binding adds volume to reinforcements which means greater part thicknesses can be achieved

#### **kelteks** FormMat is

mechanically bonded by a needle loom process and adds volume to reinforcements without chemical binding, enabling greater part thicknesses.

Chopped

### kelteks FormMat

is an innovative three-layer complex with a middle layer of fleece intended for fast and even impregnation of laminate. High volume fabrics without chemical binders for better resin flow & final surface finish.