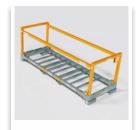

### check out our NEW website for more products and innovative solutions

kelteks Cargo System

is the solution based on our longterm industry experience. It is suitable for heavy loads and non-standard sizes because of its easily collapsible sidewalls. The heavy-duty construction of the container keeps fragile cargo protected and secured into position during transportation or when stored in warehouse.