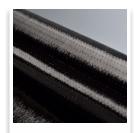

kelteks Woven Roving

is most suitable for applications where thickness and strength are required and provides the most economical solution for improving straight and increasing the glass content of laminates. It is a reinforcement made from direct, assembled, or texturized fiberglass roving weaved into fabric.

kelteks Combimat

is the complex reinforcement made of woven roving and chopped strand fibers bonded together by stitching. Connecting the layers without chemicals dramatically improves the bonding between reinforcement and matrix during the lamination process.