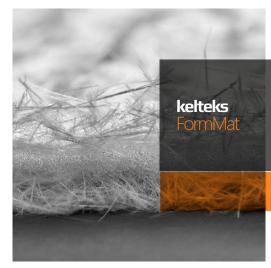

#### kelteks FormMat

consists of 2 layers of chopped fibers and 1 layer of veil which saves you time of work and preparation. Does not wear out during processing which gives a better surface aspect than most of other reinforcements.

#### kelteks FormMat is a

premium fabric for sharp-edged parts because high-volume fibers allow optimal coverage of critical areas.

### kelteks FormMat

is an innovative three-layer complex with a middle layer of fleece intended for fast and even impregnation of laminate. High volume fabrics without chemical binders for better resin flow & final surface finish.