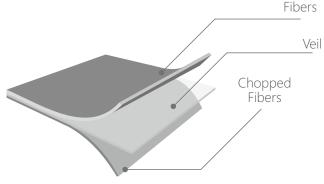

#### kelteks FormMat

consists of 2 layers of chopped fibers and 1 layer of veil which saves you time of work and preparation. Does not wear out during processing which gives a better surface aspect than most of other reinforcements.

#### **kelteks** FormMat is

mechanically bonded by a needle loom process and adds volume to reinforcements without chemical binding, enabling greater part thicknesses.

Chopped

### kelteks FormMat

is an innovative three-layer complex with a middle layer of fleece intended for fast and even impregnation of laminate. High volume fabrics without chemical binders for better resin flow & final surface finish.